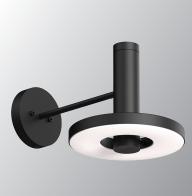

## BEADS wall 35 downlight

Design by Anton de Groof, 2018

| Type<br>Environment<br>Material<br>Cord length<br>Weight                   | Wall lamp<br>Indoor<br>Aluminum & steel<br>Beads with cord   2600mm<br>Beads install   10mm<br>1,3 kg                                                                                           |  |
|----------------------------------------------------------------------------|-------------------------------------------------------------------------------------------------------------------------------------------------------------------------------------------------|--|
| Voltage<br>Watt<br>IP<br>Lightsource<br>Lumen<br>Kelvin<br>CRI<br>Dimmable | 220–240 V<br>13 Watt<br>20<br>Integrated LED source<br>1350<br>Dim to warm ( 2100K to 3000K )<br>90<br>Beads with cord   secundair dimmable<br>on fixture<br>Beads install   phase cut dimmable |  |
| Packaging<br>Weight<br>Length<br>Width<br>Height                           | 2,3 kg<br>43 cm<br>27 cm<br>34 cm                                                                                                                                                               |  |