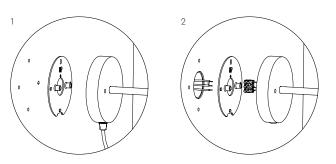

technical specifications

Installation

1. With cord: including switch and a plug.

2. Install: With terminal block to install directly on a junction box.