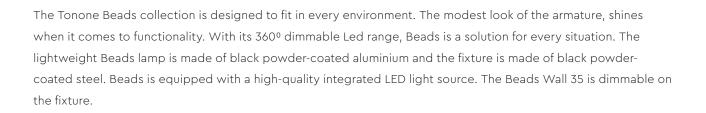

## BEADS wall 35 downlight

Design by Anton de Groof, 2018

| Type<br>Environment<br>Material<br>Cord length<br>Weight                   | Wall lamp<br>Indoor<br>Aluminum & steel<br>Beads with cord   2600mm<br>Beads install   10mm<br>1,3 kg                                                                                           |  |
|----------------------------------------------------------------------------|-------------------------------------------------------------------------------------------------------------------------------------------------------------------------------------------------|--|
| Voltage<br>Watt<br>IP<br>Lightsource<br>Lumen<br>Kelvin<br>CRI<br>Dimmable | 220–240 V<br>13 Watt<br>20<br>Integrated LED source<br>1350<br>Dim to warm ( 2100K to 3000K )<br>90<br>Beads with cord   secundair dimmable<br>on fixture<br>Beads install   phase cut dimmable |  |
| Packaging<br>Weight<br>Length<br>Width<br>Height                           | 2,3 kg<br>43 cm<br>27 cm<br>34 cm                                                                                                                                                               |  |