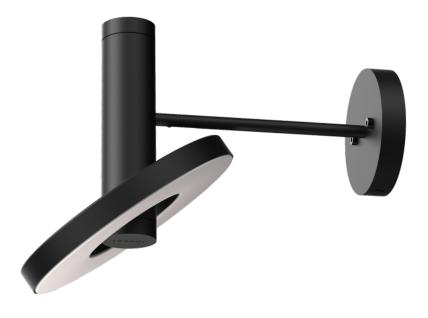

## BEADS wall 35 downlight

Design by Anton de Groof, 2018

| Type<br>Environment<br>Material<br>Cord length<br>Weight                   | Wall lamp<br>Indoor<br>Aluminum & steel<br>Beads with cord   2600mm<br>Beads install   10mm<br>1,3 kg                                                                                           |  |
|----------------------------------------------------------------------------|-------------------------------------------------------------------------------------------------------------------------------------------------------------------------------------------------|--|
| Voltage<br>Watt<br>IP<br>Lightsource<br>Lumen<br>Kelvin<br>CRI<br>Dimmable | 220–240 V<br>13 Watt<br>20<br>Integrated LED source<br>1350<br>Dim to warm ( 2100K to 3000K )<br>90<br>Beads with cord   secundair dimmable<br>on fixture<br>Beads install   phase cut dimmable |  |
| Packaging<br>Weight<br>Length<br>Width<br>Height                           | 2,3 kg<br>43 cm<br>27 cm<br>34 cm                                                                                                                                                               |  |